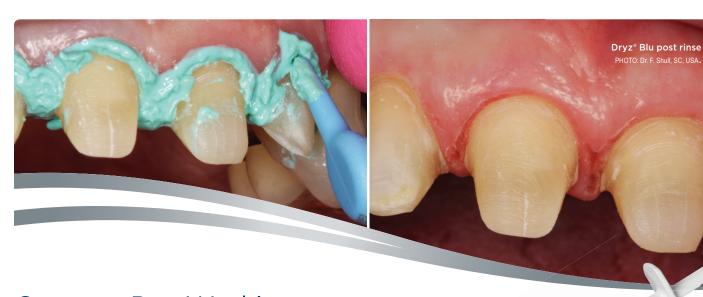

New Dryz Blu features a bright, contrasting aqua blue color making the material more visible against tooth structure. The slight stiffness of the paste provides better displacement of tissue when the material is pressed subgingivally (with either a compression cap or cotton roll).

The material rinses easily and because of the aqua blue color, any residual is quickly spotted and removed simply with a water/air spray.

| SKU# | Product                                                                                           |
|------|---------------------------------------------------------------------------------------------------|
| S186 | NEW Dryz® Blu Intro Kit<br>Includes (30) unit dose capsules (0.25 g/capsule)<br>& Dispensing Gun. |
| S187 | NEW Dryz® Blu Unit Dose Capsules<br>Includes (30) unit dose capsules (0.24 g/capsule).            |
| S190 | NEW Dryz® Blu Syringes Includes (7) 0.5ml syringes and (15) applicator tips.                      |
| S191 | NEW Dryz® Blu Syringes Value Pack<br>Includes (25) 0.5ml syringes and (55) applicator tips.       |
| S181 | Dryz® Luer Lock Applicator Tips<br>Includes (40) applicator tips.                                 |