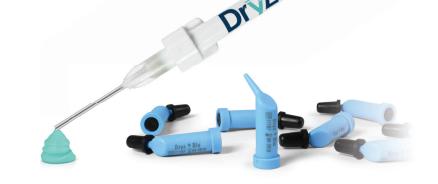

Create a Dry Working **Environment Every Time** 

- · Stops gingival bleeding and seepage quickly.
- Aluminum Chloride acts fast and won't slough tissue like Ferric Sulfates.
- New creamy consistency adapts well and washes
- Available in syringes and single dose capsules, which eliminate waste and keep asepsis.

The material rinses easily and because of the aqua blue color, any residual is quickly spotted and removed simply with a water/air spray.

| SKU# | Product                                                                                           |
|------|---------------------------------------------------------------------------------------------------|
| S186 | NEW Dryz® Blu Intro Kit<br>Includes (30) unit dose capsules (0.25 g/capsule)<br>& Dispensing Gun. |
| S187 | NEW Dryz® Blu Unit Dose Capsules<br>Includes (30) unit dose capsules (0.24 g/capsule).            |
| S190 | NEW Dryz® Blu Syringes Includes (7) 0.5ml syringes and (15) applicator tips.                      |
| S191 | NEW Dryz® Blu Syringes Value Pack<br>Includes (25) 0.5ml syringes and (55) applicator tips.       |
| S181 | Dryz® Luer Lock Applicator Tips<br>Includes (40) applicator tips.                                 |