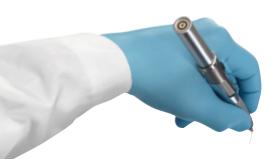

## Versatility at the touch of a finger

With the ability to engage the finger switch from different positions, the iLase allows maximum comfort and working efficiency, whether performing procedures in the anterior or posterior of the mouth.

- Wrap around finger switch accessible from any angle in the oral cavity
- ✤ "Standby" & "Ready Mode" Protection
- ✤ Fully autoclavable for easy infection control